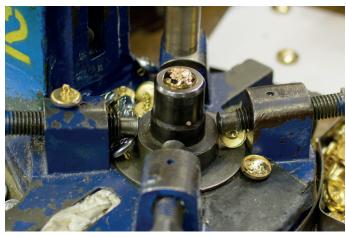

# BLAZER BUTTON COLLECTION

Handmade in England

rom the second half of the seventeenth century, brass blazer buttons were produced for military and civilian wear.

Holland & Sherry brass blazer buttons are all handmade in England.

Each button shown can be reproduced in solid gold or silver and can also be engraved.

The majority of our buttons also feature enamel detail in one, two or three different colours. Each enamelling is applied one at a time using a fine paintbrush, before being fired in a kiln at a very high temperature to ensure permanence. After cooling, the button is carefully inspected and the raised detail in burnished by hand.