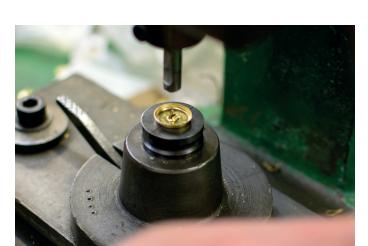

# BLAZER BUTTON COLLECTION

Handmade in England

rom the second half of the seventeenth century, brass blazer buttons were produced for military and civilian wear.

Holland & Sherry brass blazer buttons are all handmade in England.

Each button shown can be reproduced in solid gold or silver and can also be engraved.

The majority of our buttons also feature enamel detail in one, two or three different colours. Each enamelling is applied one at a time using a fine paintbrush, before being fired in a kiln at a very high temperature to ensure permanence. After cooling, the button is carefully inspected and the raised detail in burnished by hand.