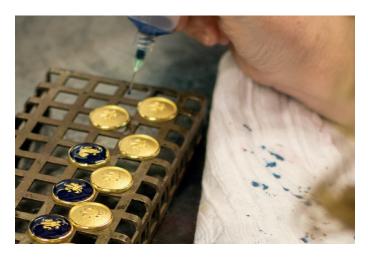

Each button shown can be reproduced in solid gold or silver and can also be engraved.

The majority of our buttons also feature enamel detail in one, two or three different colours. Each enamelling is applied one at a time using a fine paintbrush, before being fired in a kiln at a very high temperature to ensure permanence. After cooling, the button is carefully inspected and the raised detail in burnished by hand.