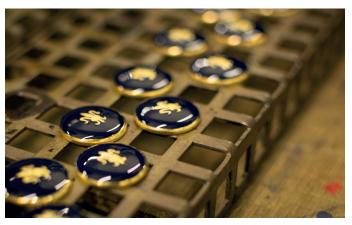

# BLAZER BUTTON COLLECTION

Handmade in England

rom the second half of the seventeenth century, brass blazer buttons were produced for military and civilian wear.

Holland & Sherry brass blazer buttons are all handmade in England.

Each button shown can be reproduced in solid gold or silver and can also be engraved.

The majority of our buttons also feature enamel detail in one, two or three different colours. Each enamelling is applied one at a time using a fine paintbrush, before being fired in a kiln at a very high temperature to ensure permanence. After cooling, the button is carefully inspected and the raised detail in burnished by hand.