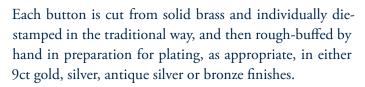

Each button shown can be reproduced in solid gold or silver and can also be engraved.

The majority of our buttons also feature enamel detail in one, two or three different colours. Each enamelling is applied one at a time using a fine paintbrush, before being fired in a kiln at a very high temperature to ensure permanence. After cooling, the button is carefully inspected and the raised detail in burnished by hand.